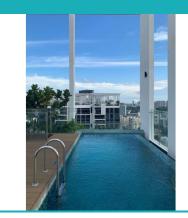

**BED ROOMS:** ■ BATH ROOMS: **MAIDS ROOMS:** ■ PARKING SPACES: N/A **LAYOUT TYPE:** N/A **■ FACING:** 

**■ VIEWING: SWIMMING POOL VIEW** 

■ SELLING PRICE:

S\$8,305,230 2,816PSF (30,314PSM) 2014, 9YRS **■ COMPLETION YEAR:** 

#### **INTERIOR FACILITIES**

Air-Conditioning

Balcony

Bathtub

Maids Room

Private Pool

Roof Terrace