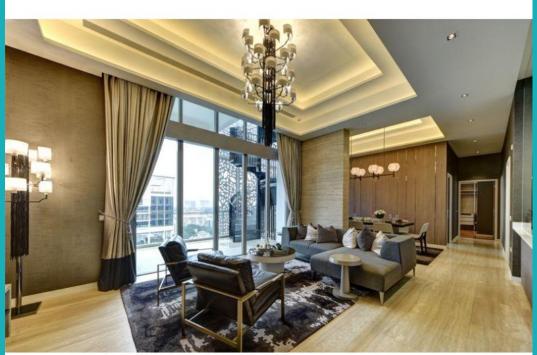

#### **CYAN**

Spacious 2,949sqft (274sqm), partially furnished, 3 bedroom, 4 bathroom Condominium for Sale. Completion in 2014, this penthouse unit is renovated. Others: freehold, swimming pool view, 1 maids room(s) This property is currently vacant and ready to move in. Located in Singapore's district D10 near Tanglin, Holland in the area Tanglin (Central region).

#### **INTERIOR FACILITIES**

Air-Conditioning

Balcony

Bathtub

Maids Room

Private Pool

Roof Terrace